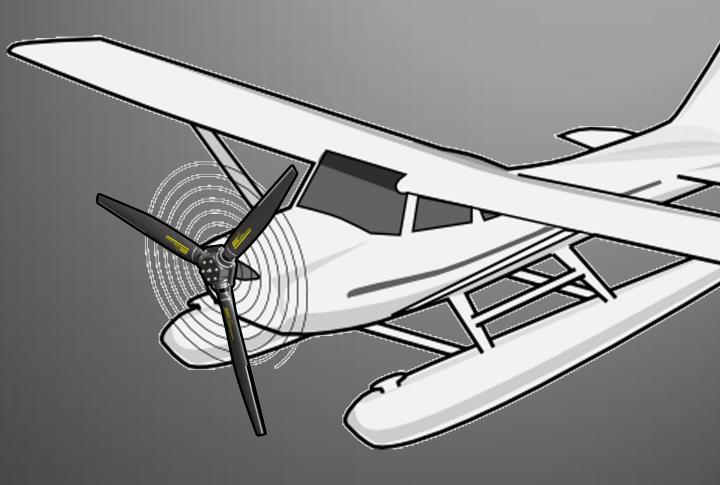

## Propellers optimization HYDRO VERSION

40mm

www.duc-helices.com — contact@duc-helices.com

## Propellers optimization HYDRO VERSION

## Description

High water resistance and abrasion Metal leading edge in Inconel Development of a specific blade tip:

- Structure monolithic carbon (40mm)
- Optimized cutting for splash No additional cost