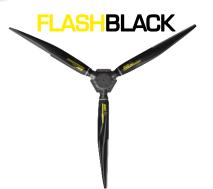

| ltem                                                             | Reference              | Part Number                    |
|------------------------------------------------------------------|------------------------|--------------------------------|
| Three-blade Hydro Inconel FLASH <b>BLACK</b> propeller, Right    | 01-27-003              | H-FSH_3-D-PV_H_I               |
| Two-blade Hydro Inconel FLASH <b>BLACK</b> propeller, Right/Left | 01-26-003              | H-FSH_2-D-PV_H_I               |
| Three-blade Hydro Inconel FLASH propeller, Right/Left            | 01-21-003<br>01-21-004 | H-FSH_3-D-H_I<br>H-FSH_3-G-H_I |
| Two-blade Hydro Inconel FLASH propeller, Right/Left              | 01-19-003<br>01-19-004 | H-FSH_2-D-H_I<br>H-FSH_2-G-H_I |
| Three-blade Hydro Inconel FLASH2 propeller, Left                 | 01-23-004              | H-FSH2_3-G-H_I                 |
| Three-blade Hydro Inconel <b>SWIRL</b> propeller, Right/Left     | 01-05-003<br>01-05-004 | H-SW_3-D-H_I<br>H-SW_3-G-H_I   |