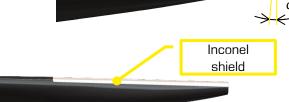

## Description

High water resistance and abrasion Metal leading edge in Inconel Development of a specific blade tip:

- Structure monolithic carbon (40mm)
- Optimized cutting for splash No additional cost