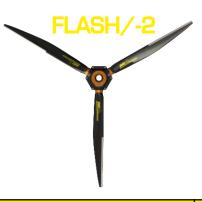

| ltem                                                             | Reference              | Part Number                    |
|------------------------------------------------------------------|------------------------|--------------------------------|
| Three-blade Hydro Inconel FLASH <b>BLACK</b> propeller, Right    | 01-27-003              | H-FSH_3-D-PV_H_I               |
| Two-blade Hydro Inconel FLASH <b>BLACK</b> propeller, Right/Left | 01-26-003              | H-FSH_2-D-PV_H_I               |
| Three-blade Hydro Inconel FLASH propeller, Right/Left            | 01-21-003<br>01-21-004 | H-FSH_3-D-H_I<br>H-FSH_3-G-H_I |
| Two-blade Hydro Inconel FLASH propeller, Right/Left              | 01-19-003<br>01-19-004 | H-FSH_2-D-H_I<br>H-FSH_2-G-H_I |
| Three-blade Hydro Inconel FLASH2 propeller, Left                 | 01-23-004              | H-FSH2_3-G-H_I                 |
| Three-blade Hydro Inconel <b>SWIRL</b> propeller, Right/Left     | 01-05-003<br>01-05-004 | H-SW_3-D-H_I<br>H-SW_3-G-H_I   |